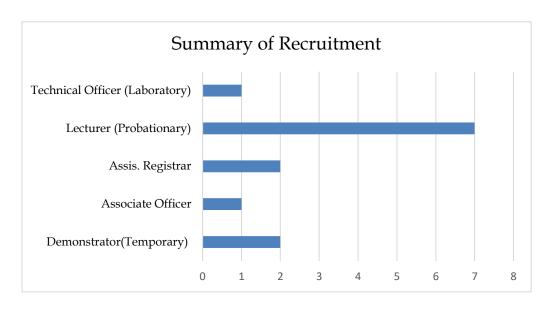

turer (Probationary)        | 21-06-2021             |
| 6.  | Mr. A.T.Abeysundara      | Lecturer (Probationary)        | 21-06-2021             |
| 7.  | Mr. G.A.N. Sampath       | Lecturer (Probationary)        | 21-06-2021             |
| 8.  | Mr. H.A.G. Madushanka    | Lecturer (Probationary)        | 21-06-2021             |
| 9.  | Ms. H.MJ.Pradeepamali    | Lecturer (Probationary)        | 21-06-2021             |
| 10. | Mr. H.N.W. Gunasekara    | Lecturer (Probationary)        | 21-06-2021             |
| 11. | Ms. K.T.P.C.Somaratna    | Lecturer (Probationary)        | 21-06-2021             |
| 12. | Ms. Y W M Kashyapanie    | Assistant Registrar            | 05-08-2021             |
| 13. | Ms. W A K Perera         | Technical Officer (Laboratory) | 05-08-2021             |



Figure 11.1: Summary of Recruitment

The approved cadre for the University consists of 56 Academic cadres and 150 Non-Academic grades. 13 Number of vacancies were filled from the 40 vacant cadres in the year 2021, with the approval granted by the Department of Management Services.

# 12.2 Resignations/Vacation of Post/ Termination of Contract and Requirement of services 2021

04 numbers of staff on different titles tendered their resignations to leave the service of the University while 02 number of officers completed their period of the contract awarded and 01 Lecturer was terminated at the end of the probationary period due to failure of fulfilling the required post-graduate qualifications for the position.

The summary is tabled in table 11.2. Retirement of services 2021

Table 12.2: