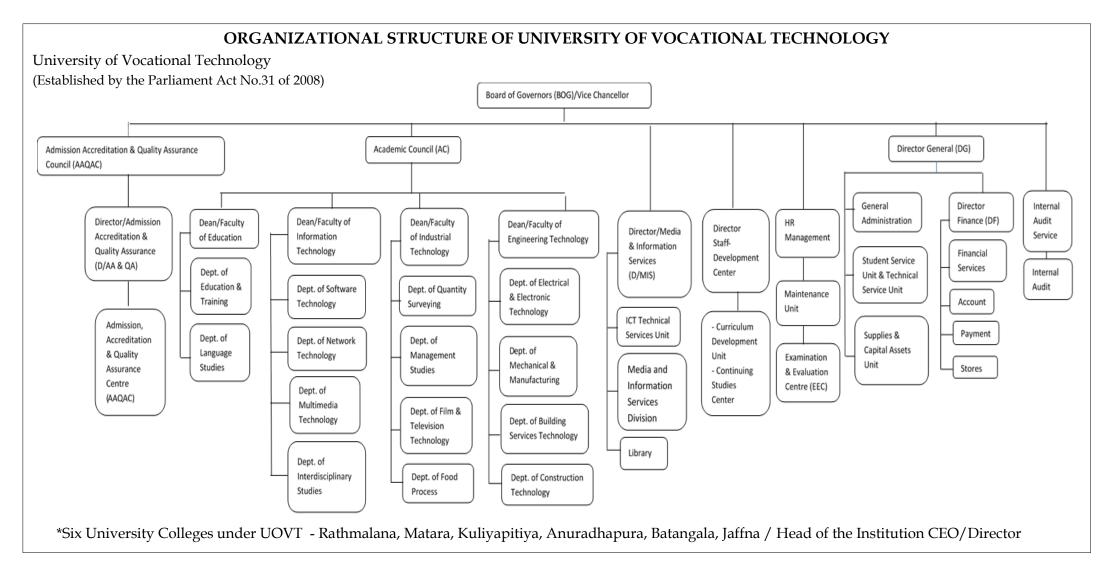

## 4.5 Organization Stricture of the University

## 5. Student Profile

Figure 4.1: University Entrance Path

University of Vocational Technology enrolls students with NVQ level 5 or equivalent qualifications and G.C.E Advanced Level qualification in the specified streams. Within the undergraduate programmes, students are given higher theoretical knowledge in their specialization and are exposed to gain practical experience with new technological equipment in laboratories. They also achieve an industrial training of six months as undergraduate trainees during the fifth semester of the programme. Having been technologically enriched through these activities, students will complete a project during the final semester which would be product oriented and mostly based on industry requirements.