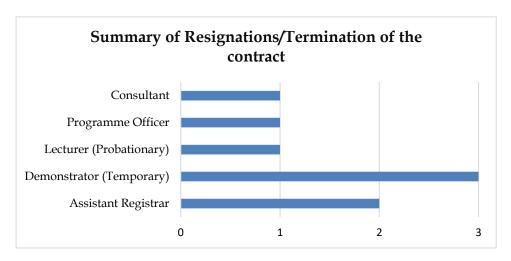

d |
| 4. | Mr. S P S G Dayananda   | Demonstrator<br>(Temporary) | 02-10-2020          | 30-11-2021          | Resigned                                      |
| 5. | Ms. H M I S K Herath    | Programme Officer           | 21-04-2021          | 31-12-2021          | Resigned                                      |

| 6. | Ms. I N Peduruhewa   | Assistant Registrar         | 23-07-2012 | 31-12-2021 | Resigned                         |
|----|----------------------|-----------------------------|------------|------------|----------------------------------|
| 7. | Ms. L K N D Fernando | Demonstrator<br>(Temporary) | 14-09-2021 | 31-12-2021 | Completed of the contract period |
| 8. | Mr. M J R David      | Consultant                  | 01-04-2019 | 31-10-2021 | Completed of the contract period |



Figure 12.2: Summary of Resignations/Termination of the contract

#### 12.3 Internal Promotions

Five (05) numbers of staff in academic grades were internally promoted to the next grades in their career path with the accomplishment of prescribed post-graduate qualifications and service as par with the Scheme of recruitment of the University.

The summary is illustrated in Table No.03.

Table 13.3: Internal Promotions - 2021

|    | Name                     | Designation        | Date of<br>Appointment |
|----|--------------------------|--------------------|------------------------|
| 1. | Mr. R R M D P Rathnayake | Senior Lecturer II | 01-09-2019             |
| 2. | Ms. S R M P Senevirathne | Senior Lecturer II | 01-02-2019             |
| 3. | Ms. A A Gunawardana      | Senior Lecturer