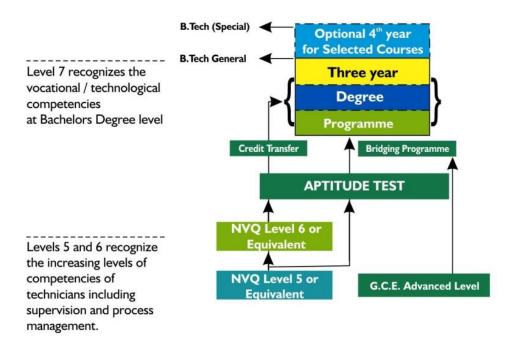

At present, the University of Vocational Technology enrolls students with NVQ level 5 or relevant equivalent qualifications. Persons having said qualifications are different from G.C.E Advanced Level qualified students as they have gone through a diploma level technology programme with substantial industry exposure. Thus, within the undergraduate programmes, students are given higher theoretical knowledge in their specialization and are exposed to gain practical experience with new technological equipment in laboratories. They also achieve an industrial training of six months as undergraduate trainees during the fifth semester of the programme. Having been technologically enriched through these activities, students will complete a project during the final semester which would be product oriented and mostly based on industry requirements.

Since 2017, students are enrolled to facilitate the higher education avenue to those who have followed GCE A/L in Technology Stream.

## 5. Student Profile

Figure 4.1: University Entrance Path

University of Vocational Technology enrolls students with NVQ level 5 or equivalent qualifications and G.C.E Advanced Level qualification in the specified streams. Within the undergraduate programmes, students are given higher theoretical knowledge in their specialization and are exposed to gain practical experience with new technological equipment in laboratories. They also achieve an industrial training of six months as undergraduate trainees during the fifth semester of the programme. Having been technologically enriched through these activities, students will complete a project during the final semester which would be product oriented and mostly based on industry requirements.